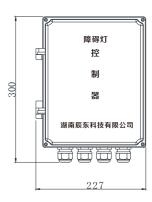

# Structure Chart

#### Item

Operating voltage Power consumption Load capacity Flashing frequency Number of control auxiliarylight Ingress protection Controlled environment brightness Operating temperature Altitude Wind load Net weight Overall size(mm) Installation size(mm) AC220V/DC48V ≤10W ≤2000W 20~60 times 100 units Ip65 50~500Lux -40°C~55°C ≤4500m 2.5kg 80m/sec 280mm×250mm×85mm 250mm×130mm-4xM4