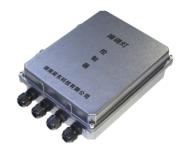

d failed, the indicator

on the controller can be shown, also could ues the dry contacts to alarm the external enviroment.

• The function of this aviation obstruction light controller is very powerful, performance is reliable and safe. Use and maintenance is simple and convenient; and with anti-surge device (anti-lightning In15KA/5 times, Imax 40KA), can be applied to a poor working environment.



#### Item

Operating voltage Power consumption Load capacity Flashing frequency Number of control auxiliarylight Ingress protection Controlled environment brightness Operating temperature Altitude Wind load Net weight Overall size(mm) Installation size(mm) AC220V/DC48V ≤10W ≤2000W 20~60 times 100 units Ip65 50~500Lux -40°C~55°C ≤4500m 2.5kg 80m/sec 280mm×250mm×85mm 250mm×130mm-4xM4

Parameter



#### **Main Photo**



## **Rotating Part**



### Waterproof cable part





# Structure Chart