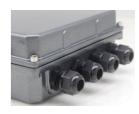

be shown, also could ues the dry contacts to alarm the external enviroment.

• The function of this aviation obstruction light controller is very powerful, performance is reliable and safe. Use and maintenance is simple and convenient; and with anti-surge device (anti-lightning In15KA/5 times, Imax 40KA), can be applied to a poor working environment.



#### Item

Operating voltage Power consumption Load capacity Flashing frequency Number of control auxiliarylight Ingress protection Controlled environment brightness Operating temperature Altitude Wind load Net weight Overall size(mm) Installation size(mm) AC220V/DC48V ≤10W ≤2000W 20~60 times 100 units Ip65 50~500Lux -40°C~55°C ≤4500m 2.5kg 80m/sec 280mm×250mm×85mm 250mm×130mm-4xM4

Parameter



#### **Main Photo**



## **Rotating Part**



### Waterproof cable part





# Structure Chart